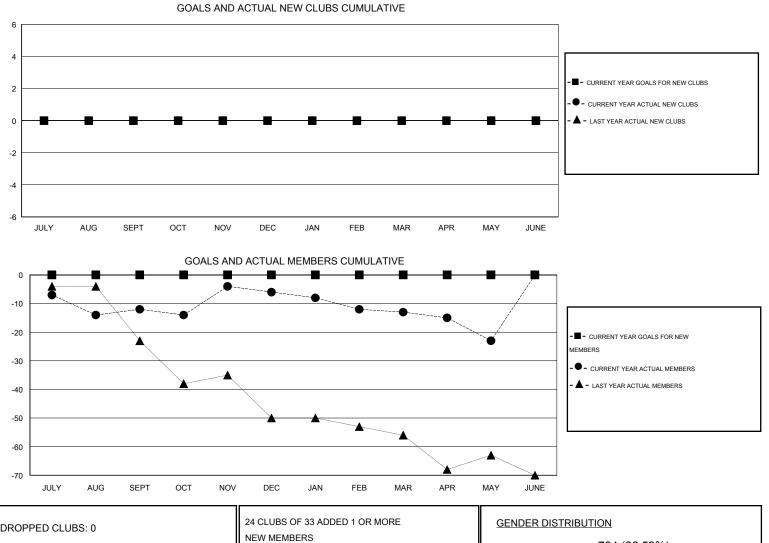

## GMT: GARY ANDERSON

| LOCATION ILLINOIS |
|-------------------|
|-------------------|

| -                     |                  | Clubs               |                            |                             | Members               |                    |                                  |                              |                             |  |
|-----------------------|------------------|---------------------|----------------------------|-----------------------------|-----------------------|--------------------|----------------------------------|------------------------------|-----------------------------|--|
| RESULTS FOR 2013-2014 |                  |                     |                            |                             | RESULTS FOR 2013-2014 |                    |                                  |                              |                             |  |
| QUARTER               | NEW CLUB<br>GOAL | ACTUAL NEW<br>CLUBS | ACTUAL<br>DROPPED<br>CLUBS | ACTUAL NET<br>GAIN/<br>LOSS | QUARTER               | NEW MEMBER<br>GOAL | ACTUAL TOTAL<br>MEMBERS<br>ADDED | ACTUAL<br>DROPPED<br>MEMBERS | ACTUAL NET<br>GAIN/<br>LOSS |  |
| JULY/AUG/SEPT         | 0                | 0                   | 0                          | 0                           | JULY/AUG/SEPT         | 0                  | 20                               | 32                           | -12                         |  |
| OCT/NOV/DEC           | 0                | 0                   | 0                          | 0                           | OCT/NOV/DEC           | 0                  | 18                               | 12                           | 6                           |  |
| JAN/FEB/MAR           | 0                | 0                   | 0                          | 0                           | JAN/FEB/MAR           | 0                  | 13                               | 20                           | -7                          |  |
| APR/MAY/JUNE          | 0                | 0                   | 0                          | 0                           | APR/MAY/JUNE          | 0                  | 12                               | 22                           | -10                         |  |

| DROPPED CLUBS: 0 |    | 24 CLUBS OF 33 ADDED 1 OR MORE                    | GENDER DISTRIBUTION |              |             |
|------------------|----|---------------------------------------------------|---------------------|--------------|-------------|
|                  |    | NEW MEMBERS                                       | MALE                | 704 (86.59%) |             |
|                  |    |                                                   | FEMALE              | 109 (13.41%) |             |
| DROPPED MEMBERS  |    |                                                   |                     |              |             |
| DECEASED         | 16 | CLICK HERE FOR HEALTH                             |                     |              |             |
| CLUB CANCELLED   | 0  | ASSESSMENT DATA                                   | FAMILY UNIT MEMBERS | i            | 85          |
| OTHER            | 70 |                                                   | HEAD OF HOUSEHOLD   |              | 42          |
| TOTAL            | 86 |                                                   | NON-HEAD OF HOUSEH  | IOLD         | 43          |
| MDD0101          |    | wight 2014 Lines Clubs International All Dights D |                     |              | Dere 1 of 1 |